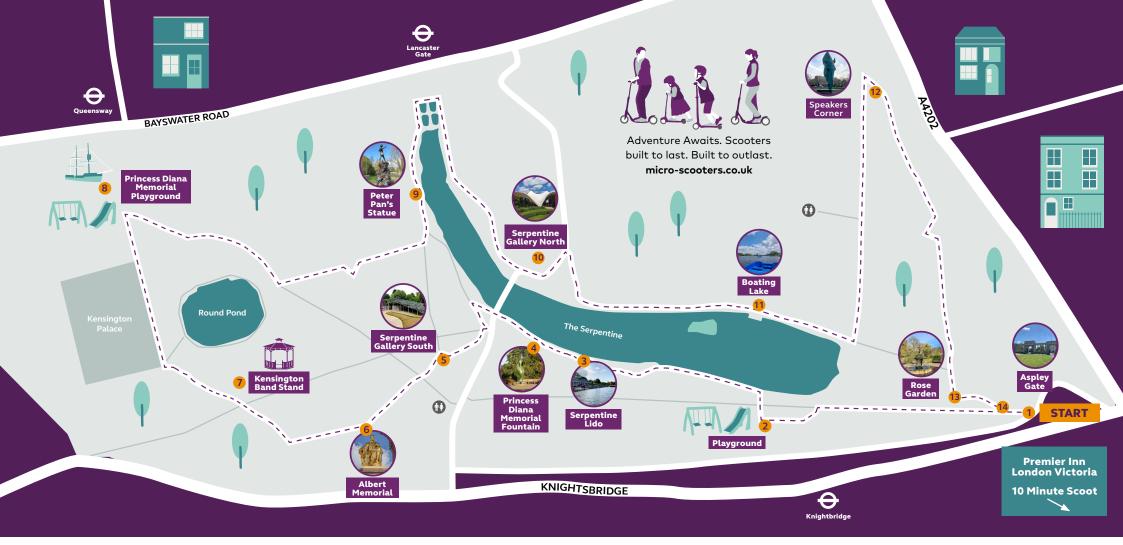

## Scooter Route Hyde Park

One of the Royal parks leading up to Buckingham Palace hosting a scoot route fit for a King.

- 1 Enter through the photograph worthy Aspley Gate
- 2 South Carriage Playground just footsteps from the Serpentine
- 3 Serpentine Lido
- 4 Princess Diana Memorial Fountain child friendly monument to the late princess
- 5 Serpentine Gallery South
- 6 The Albert Memorial
- 7 The Kensington Gardens Band Stand by the Round Pond

- 8 The Princess Diana Memorial Playground
- 9 Peter Pan's Statue J M Barrie's 'boy who wouldn't grow up'
- 10 Serpentine Gallery North
- 11 Serpentine Boating Lake
- 12 Speakers Corner oldest active free speech platform in the world
- 13 Hyde Park Rose Garden
- 14 Return to Aspley Gate