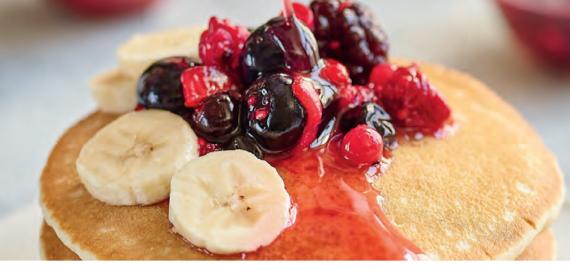

### Sliced bread

White (90kcal per slice) Malted (91kcal per slice) Gluten-Free (84kcal per slice)

American-style buttermilk

pancakes (96kcal each)