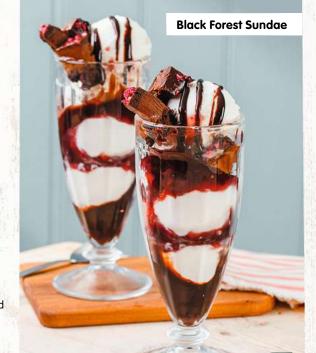

#### Black Forest Sundae<sup>\*</sup> 🛛 🗸

Vanilla vegan ice cream layered with chocolate torte pieces, a dark cherry compote and chocolate sauce (498kcal)