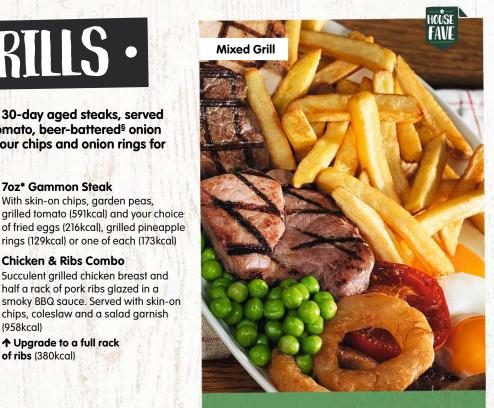

# • GREAT GRILLS •

We're fired up to bring you tender 30-day aged steaks, served with skin-on chips, half a grilled tomato, beer-battered<sup>§</sup> onion rings and garden peas. Or swap your chips and onion rings for a fresh mixed salad (417kcal)

#### **Mixed Grill§**

4oz\* rump steak, two pork sausages, half a chicken breast and half a gammon steak. Served with beerbattered<sup>§</sup> onion rings, half a grilled tomato, two fried eggs, garden peas and skin-on chips (1335kcal)

↑ Upgrade your 4oz steak to an 8oz\* steak (150kcal)

A mix of cos lettuce, cherry tomatoes, cucumber, sweetcorn, shaved carrot, croutons and sliced avocado (285kcal)