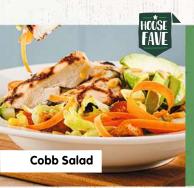

↑ Upgrade your 4oz steak to an 8oz\* steak (150kcal)

A mix of cos lettuce, cherry tomatoes, cucumber, sweetcorn, shaved carrot, croutons and sliced avocado (285kcal)

#### ADD YOUR TOPPING:

Chargrilled Chicken (155kcal) 4oz\* Rump Steak (150kcal) Streaky Bacon x2 (63kcal) Mature Cheddar Cheese Ø (205kcal)

Build A Brewers Cobb Salad 🛛 🗸

Meatless Farm<sup>®</sup> Plant-Based Chicken Breast ♥ ♥ (177kcal) THIS<sup>™</sup> Isn't Bacon x2 ♥ ♥ (58kcal) Violife Cheeze V V (172kcal)

ADD YOUR CHOICE OF DRESSING: French Dressing V V (66kcal) Honey & Mustard V (60kcal) Blue Cheese (108kcal) Thousand Island Dressing V (98kcal)